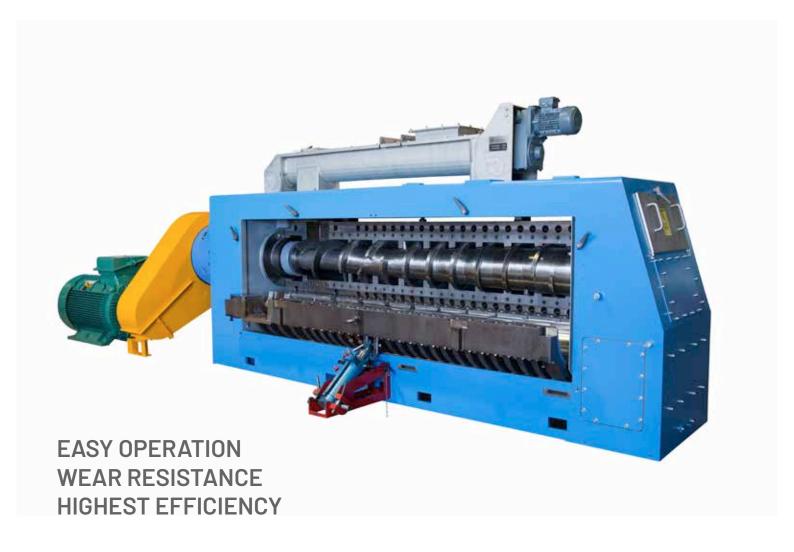

## **SCREW PRESSES SP**

Thanks to more than 160 years of experience in mechanical engineering and pressing applications, a profitable operation at highest standards is guaranteed. Presses and press systems are used for mechanical extraction of vegetable oils from oil seeds. Apart from oil yield, reliability and availability of the equipment play an important role and have a high impact on press profitability.

## **FEATURES**

- Longest service life of wear parts (reduced downtimes)
- Alternative drive systems (belt, direct, and helical)
- · Online press monitoring
- · Optional cake-breaking device
- Shear pin and safety coupling solutions to separate the drive from the press most advanced hard facing technology
- Simple design for easy operation and optimum access for maintenance
- Self-centering, free-floating shaft